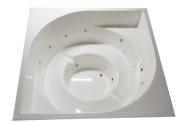

## €1,754.50

This square hot tub is named - EYE, because when viewed from above you can see the shape of an eye. EYE hot tub can accommodate up to 10 people. Perfect for hotels, homesteads and private use. EYE hot tub is made of a combination of gelcoat and glass fiber, so it is cheaper than the Complex tub.