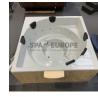

# EYE - Square hot tub with external stove

## €1,754.50

This square hot tub is named - EYE, because when viewed from above you can see the shape of an eye. EYE hot tub can accommodate up to 10 people. Perfect for hotels, homesteads and private use. EYE hot tub is made of a combination of gelcoat and glass fiber, so it is cheaper than the Complex tub.