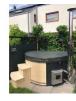

## Insulated cover 225

## €326.70

Thermal cover. It is also called a thermal cover or an insulated cover

The cover is sewn from eco-leather, hard, moisture-resistant foam polystyrene is placed inside, reinforced with a galvanized profile.

The thermal lid has a slope, the lid is 10 cm in the middle and 7 cm at the edges. There is also a built-in profile in the middle,

therefore will withstand snow and water in all weather conditions.

The insulated cover is durable and keeps the heat inside the tub much longer than a standard fiberglass cover.

- Outside diameter 225 cm
- Material Eco leather
- Form Round