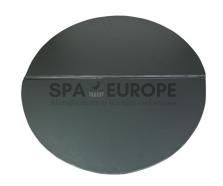

## Insulated cover 225

## €326.70

Thermal cover. It is also called a thermal cover or an insulated cover

The cover is sewn from eco-leather, hard, moisture-resistant foam polystyrene is placed inside, reinforced with a galvanized profile.

The thermal lid has a slope, the lid is 10 cm in the middle and 7 cm at the edges. There is also a built-in profile in the middle,

therefore will withstand snow and water in all weather conditions.

The insulated cover is durable and keeps the heat inside the tub much longer than a standard fiberglass cover.

- Outside diameter 225 cm
- Material Eco leather
- Form Round