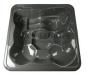

## Monaco Shell 220x220 cm

## €1,573.00

The square acrylic tub liner is designed for a tub with an external furnace.

Inner diameter - 200 x 200 cm

Outer diameter - 220 x 220 cm

Depth - 85 cm

Seats - 4

Lying place - 1

Acrylic surface tubs can store water longer. Chemicals and salts can be used, but only with a dispenser. The guarantee is not given if the amount of chemicals is exceeded.

- Number of seats 4-5
- Heater Integrated
- Heater Outdoor
- Outside diameter 220 cm
- Inside diameter 200 cm
- Weight 47-50 kg
- Material Acrylic
- Height 85 cm