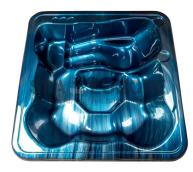

## Monaco Shell 220x220 cm

## €1,573.00

The square acrylic tub liner is designed for a tub with an external furnace.

Inner diameter - 200 x 200 cm

Outer diameter - 220 x 220 cm

Depth - 85 cm

Seats - 4

Lying place - 1

Acrylic surface tubs can store water longer. Chemicals and salts can be used, but only with a dispenser. The guarantee is not given if the amount of chemicals is exceeded.

- Number of seats 4-5
- Heater Integrated
- Heater Outdoor
- Outside diameter 220 cm
- Inside diameter 200 cm
- Weight 47-50 kg
- Material Acrylic
- Height 85 cm