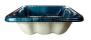

## Monaco Shell 220x220 cm

## €1,573.00

The square acrylic tub liner is designed for a tub with an external furnace.

Inner diameter - 200 x 200 cm

Outer diameter - 220 x 220 cm

Depth - 85 cm

Seats - 4

Lying place - 1

Acrylic surface tubs can store water longer. Chemicals and salts can be used, but only with a dispenser. The guarantee is not given if the amount of chemicals is exceeded.

- Number of seats 4-5
- Heater Integrated
- Heater Outdoor
- Outside diameter 220 cm
- Inside diameter 200 cm
- Weight 47-50 kg
- Material Acrylic
- Height 85 cm