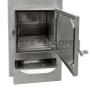

## 50 cm wood fired external heater

## €423.50

The external heater of the hot tub is made of stainless steel.

The length of the stove is 50 cm. The thickness of the metal body is 1.5 mm, the door is 2 mm. Hose connection outlets 48 mm, water drainage 20 mm. Chimney diameter 125 mm.

There are three types of metal to choose from:

- 1. Stainless steel Ansi 430 Do not use salt and chemicals. The warranty for this type of metal heater is only 3 months.
- 2. Stainless steel Ansi 304 Nickel impurities increase corrosion resistance. More salt resistant than ANSI430 type.
- 3. Stainless steel Ansi 316 Molybdenum and nickel impurities in the metal increase corrosion resistance. Mechanical properties at high temperatures are better than analogous steels without Mo impurities. Resistant to salts, chemicals like chlorine.
- Heater Outdoor
- ♦ Height 60 cm
- Width 38 cm
- ♦ Length 50 cm
- ◆ Metal thickness 1,5 mm
- power 22 kW
- Heating Wood