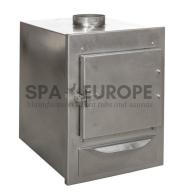

## 50 cm wood fired external heater

## €423.50

The external heater of the hot tub is made of stainless steel.

The length of the stove is 50 cm. The thickness of the metal body is 1.5 mm, the door is 2 mm. Hose connection outlets 48 mm, water drainage 20 mm. Chimney diameter 125 mm.

There are three types of metal to choose from:

- 1. Stainless steel Ansi 430 Do not use salt and chemicals. The warranty for this type of metal heater is only 3 months.
- 2. Stainless steel Ansi 304 Nickel impurities increase corrosion resistance. More salt resistant than ANSI430 type.
- 3. Stainless steel Ansi 316 Molybdenum and nickel impurities in the metal increase corrosion resistance. Mechanical properties at high temperatures are better than analogous steels without Mo impurities. Resistant to salts, chemicals like chlorine.
- Heater Outdoor
- ♦ Height 60 cm
- Width 38 cm
- ♦ Length 50 cm
- ◆ Metal thickness 1,5 mm
- power 22 kW
- Heating Wood