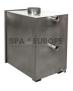

## 50 cm wood fired external heater

## €423.50

The external heater of the hot tub is made of stainless steel.

The length of the stove is 50 cm. The thickness of the metal body is 1.5 mm, the door is 2 mm. Hose connection outlets 48 mm, water drainage 20 mm. Chimney diameter 125 mm.

There are three types of metal to choose from:

- 1. Stainless steel Ansi 430 Do not use salt and chemicals. The warranty for this type of metal heater is only 3 months.
- 2. Stainless steel Ansi 304 Nickel impurities increase corrosion resistance. More salt resistant than ANSI430 type.
- 3. Stainless steel Ansi 316 Molybdenum and nickel impurities in the metal increase corrosion resistance. Mechanical properties at high temperatures are better than analogous steels without Mo impurities. Resistant to salts, chemicals like chlorine.
- Heater Outdoor
- ♦ Height 60 cm
- Width 38 cm
- ♦ Length 50 cm
- ◆ Metal thickness 1,5 mm
- power 22 kW
- Heating Wood