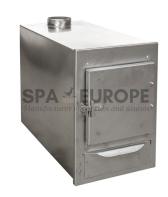

## 75 cm wood fired external heater

## €508.20

The external heater of the hot tub is made of stainless steel.

The length of the stove is 75 cm. The thickness of the metal body is 1.5 mm, the door is 2 mm. Hose connection outlets 48 mm, water drainage 20 mm. Chimney diameter 125 mm.