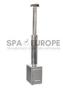

## 75 cm wood fired external heater

## €508.20

The external heater of the hot tub is made of stainless steel.

The length of the stove is 75 cm. The thickness of the metal body is 1.5 mm, the door is 2 mm. Hose connection outlets 48 mm, water drainage 20 mm. Chimney diameter 125 mm.

There are three types of metal to choose from:

- 1. Stainless steel Ansi 430 Do not use salt and chemicals. The warranty for this type of metal heater is only 3 months.
- 2. Stainless steel Ansi 304 Nickel impurities increase corrosion resistance. More salt resistant than ANSI430 type.
- 3. Stainless steel Ansi 316 Molybdenum and nickel impurities in the metal increase corrosion resistance. Mechanical properties at high temperatures are better than analogous steels without Mo impurities. Resistant to salts, chemicals like chlorine.
- Heater Outdoor
- ♦ Height 60 cm
- Width 38 cm
- ♦ Form Square
- ♦ Length **75 cm**
- ◆ Metal thickness 1,5 mm
- power 28 kW
- Heating Wood