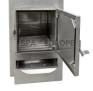

## 75 cm wood fired external heater

## €508.20

The external heater of the hot tub is made of stainless steel.

The length of the stove is 75 cm. The thickness of the metal body is 1.5 mm, the door is 2 mm. Hose connection outlets 48 mm, water drainage 20 mm. Chimney diameter 125 mm.