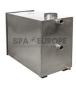

## 75 cm wood fired external heater

## €508.20

The external heater of the hot tub is made of stainless steel.

The length of the stove is 75 cm. The thickness of the metal body is 1.5 mm, the door is 2 mm. Hose connection outlets 48 mm, water drainage 20 mm. Chimney diameter 125 mm.