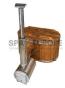

## 60 cm wood fired external heater

€508.20

The external heater of the hot tub is made of stainless steel.

The length of the stove is 60 cm. The thickness of the metal body is 1.5 mm, the door is 2 mm. Hose connection outlets 48 mm, water drainage 20 mm. Chimney diameter 125 mm.

There are three types of metal to choose from:

- 1. Stainless steel Ansi 430 Do not use salt and chemicals. The warranty for this type of metal heater is only 3 months.
- 2. Stainless steel Ansi 304 Nickel impurities increase corrosion resistance. More salt resistant than ANSI430 type.
- 3. Stainless steel Ansi 316 Molybdenum and nickel impurities in the metal increase corrosion resistance. Mechanical properties at high temperatures are better than analogous steels without Mo impurities. Resistant to salts, chemicals like chlorine.
- Heater Outdoor
- ♦ Outside diameter 50 cm
- ◆ Color Grey metal
- ◆ Material Stainless steel
- ♦ Height 60 cm
- ♦ Length 60 cm
- ♦ Metal thickness 1,5 mm
- power 26 kW
- ♦ Heating Wood