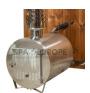

## 60 cm wood fired external heater

€508.20

The external heater of the hot tub is made of stainless steel.

The length of the stove is 60 cm. The thickness of the metal body is 1.5 mm, the door is 2 mm. Hose connection outlets 48 mm, water drainage 20 mm. Chimney diameter 125 mm.

There are three types of metal to choose from:

- 1. Stainless steel Ansi 430 Do not use salt and chemicals. The warranty for this type of metal heater is only 3 months.
- 2. Stainless steel Ansi 304 Nickel impurities increase corrosion resistance. More salt resistant than ANSI430 type.
- 3. Stainless steel Ansi 316 Molybdenum and nickel impurities in the metal increase corrosion resistance. Mechanical properties at high temperatures are better than analogous steels without Mo impurities. Resistant to salts, chemicals like chlorine.
- Heater Outdoor
- ♦ Outside diameter 50 cm
- ◆ Color Grey metal
- ◆ Material Stainless steel
- ♦ Height 60 cm
- ♦ Length 60 cm
- ♦ Metal thickness 1,5 mm
- power 26 kW
- ♦ Heating Wood