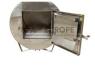

## 60 cm wood fired external heater

€508.20

The external heater of the hot tub is made of stainless steel.

The length of the stove is 60 cm. The thickness of the metal body is 1.5 mm, the door is 2 mm. Hose connection outlets 48 mm, water drainage 20 mm. Chimney diameter 125 mm.

There are three types of metal to choose from:

- 1. Stainless steel Ansi 430 Do not use salt and chemicals. The warranty for this type of metal heater is only 3 months.
- 2. Stainless steel Ansi 304 Nickel impurities increase corrosion resistance. More salt resistant than ANSI430 type.
- 3. Stainless steel Ansi 316 Molybdenum and nickel impurities in the metal increase corrosion resistance. Mechanical properties at high temperatures are better than analogous steels without Mo impurities. Resistant to salts, chemicals like chlorine.
- Heater Outdoor
- ♦ Outside diameter 50 cm
- ◆ Color Grey metal
- ◆ Material Stainless steel
- ♦ Height 60 cm
- ♦ Length 60 cm
- ♦ Metal thickness 1,5 mm
- power 26 kW
- ♦ Heating Wood