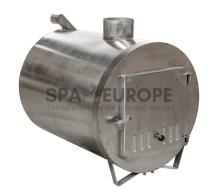

## 60 cm wood fired external heater

€508.20

The external heater of the hot tub is made of stainless steel.

The length of the stove is 60 cm. The thickness of the metal body is 1.5 mm, the door is 2 mm. Hose connection outlets 48 mm, water drainage 20 mm. Chimney diameter 125 mm.

There are three types of metal to choose from:

- 1. Stainless steel Ansi 430 Do not use salt and chemicals. The warranty for this type of metal heater is only 3 months.
- 2. Stainless steel Ansi 304 Nickel impurities increase corrosion resistance. More salt resistant than ANSI430 type.
- 3. Stainless steel Ansi 316 Molybdenum and nickel impurities in the metal increase corrosion resistance. Mechanical properties at high temperatures are better than analogous steels without Mo impurities. Resistant to salts, chemicals like chlorine.
- Heater Outdoor
- ♦ Outside diameter 50 cm
- ◆ Color Grey metal
- ◆ Material Stainless steel
- ♦ Height 60 cm
- ♦ Length 60 cm
- ♦ Metal thickness 1,5 mm
- power 26 kW
- ♦ Heating Wood