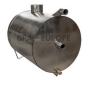

## 60 cm wood fired external heater

€508.20

The external heater of the hot tub is made of stainless steel.

The length of the stove is 60 cm. The thickness of the metal body is 1.5 mm, the door is 2 mm. Hose connection outlets 48 mm, water drainage 20 mm. Chimney diameter 125 mm.

There are three types of metal to choose from:

- 1. Stainless steel Ansi 430 Do not use salt and chemicals. The warranty for this type of metal heater is only 3 months.
- 2. Stainless steel Ansi 304 Nickel impurities increase corrosion resistance. More salt resistant than ANSI430 type.
- 3. Stainless steel Ansi 316 Molybdenum and nickel impurities in the metal increase corrosion resistance. Mechanical properties at high temperatures are better than analogous steels without Mo impurities. Resistant to salts, chemicals like chlorine.
- Heater Outdoor
- ♦ Outside diameter 50 cm
- ◆ Color Grey metal
- ◆ Material Stainless steel
- ♦ Height 60 cm
- ♦ Length 60 cm
- ♦ Metal thickness 1,5 mm
- power 26 kW
- ♦ Heating Wood