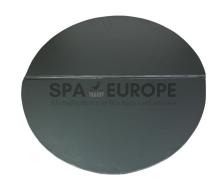

## Insulated cover 200

## €302.50

Thermal cover. It is also called an insulated thermal cover or an insulated cover

The cover is sewn from eco-leather, hard, moisture-resistant foam polystyrene is placed inside, reinforced with a galvanized profile.

The thermal lid has a slope, the lid is 10 cm in the middle and 7 cm at the edges. There is also a built-in profile in the middle,

therefore will withstand snow and water in all weather conditions.

The insulated cover is durable and keeps the heat inside the tub much longer than a standard fiberglass cover.

- Outside diameter 200cm
- Material Eco leather
- Form Round